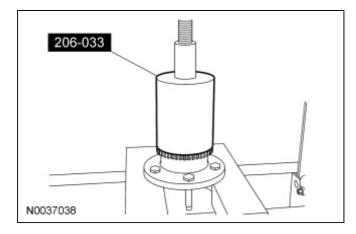

## Special Tool(s)

|          | Installer, Wheel Speed Sensor Ring 206-041 (T89P-20202-A)          |
|----------|--------------------------------------------------------------------|
| ST1713-A |                                                                    |
| ST1895-A | Pinion Bearing Cone Remover<br>205-D002 (D79P-4621A)               |
| ST2039-A | Remover/Installer, Wheel Speed<br>Sensor<br>206-033 (T88P-20202-A) |

## Installation

1. Using the Wheel Speed Sensor Remover/Installer, install the front wheel speed sensor ring to the front hub.

2. Install the front hub and bearing assembly. For additional information, refer to <u>Section 204-01</u>.