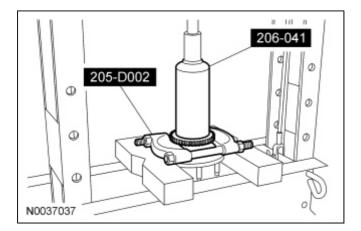

## Special Tool(s)

|          | Installer, Wheel Speed Sensor Ring 206-041 (T89P-20202-A)          |
|----------|--------------------------------------------------------------------|
| ST1713-A |                                                                    |
| ST1895-A | Pinion Bearing Cone Remover<br>205-D002 (D79P-4621A)               |
| ST2039-A | Remover/Installer, Wheel Speed<br>Sensor<br>206-033 (T88P-20202-A) |

## Removal

- 1. Remove the front hub and bearing assembly. For additional information, refer to Section 204-01.
- 2. Using the Pinion Bearing Cone Remover and the Wheel Speed Sensor Ring Installer, remove the front wheel speed sensor ring from the front hub.